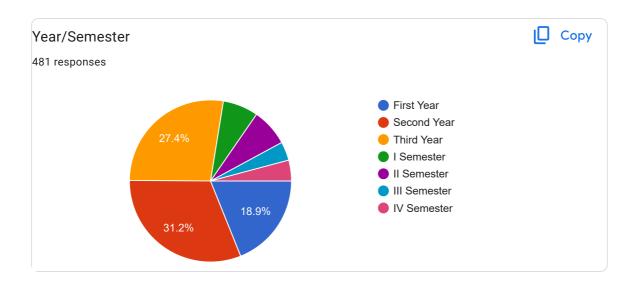

|
| Ashutosh Chaurasiya           |
| Roshni singh shyam            |
| Anish Kumar                   |
| Priyanka                      |
| Sanjana                       |
| Minakshi rathore              |
| Poonam Verma                  |
| Archana                       |
| PRADIP JOSHI                  |
| Poojakumari                   |
| Anjali Rathore                |
| Sanjani                       |
| Aditya narayan                |
| Soniya tandan                 |
| Shiv kumari                   |
| Deepak kumar                  |
| Jagriti patel                 |
| Damini sahu                   |
| Bindiya binjhwar              |
| Divya                         |
| Ishika patel                  |
| Harita                        |
| 303 more responses are hidden |





```
Date of birth
481 responses, 257 not shown
      Oct 1998
                   7 5
      Nov 1999
                   17 2
      Sep 2000
                   5 3
      Dec 2000
                   19 2
      Feb 2001
                   10 2
      Mar 2001
                   10
      May 2001
                   10 2
                          21 2
      Jun 2001
                   27 2
       Jul 2001
                   8 2
      Aug 2001
                   4 2
                          18 3 23 2
      Sep 2001
                   30 2
      Nov 2001
                   5 4
      Jan 2002
                   10 3
                          28 2
      Feb 2002
                   15 3
      Mar 2002
                   11 2
      Apr 2002
                   2 4
      Jun 2002
                   24