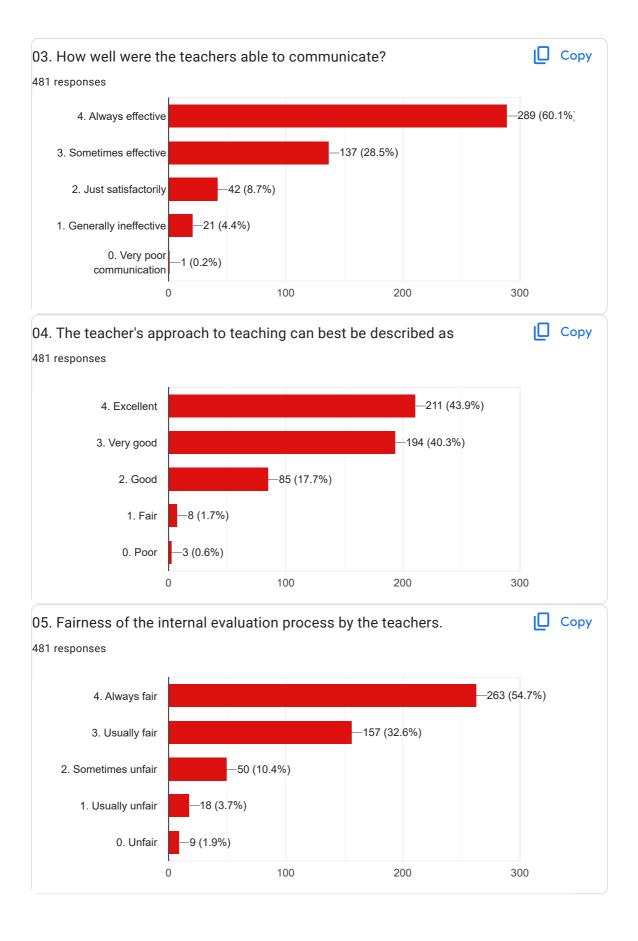

try to rich every students and ask for their doubts .3.make teaching a to way interaction. Bus pass has to be given to students for free traveling Sanjay vikas shikshan parivash ko badhava dena Student ka skiils ko aage badane par dhayan dena chahiye sabhi student ke prati saman bhav behavior krna chaiye student ki kamjori ko samjhna chaiye aur acha apne se chote aur bade ke prati samanta ka shiksha dena chahiye .

Bood

Please complete theory and experiment under the guidance of teachers

There is very good study in my institute, I am completely impressed with it

1. Encourage interactive learning 2. Use technology to engage students 3. Provide regular feedback.

Maimw

They have to give free traveling bus pass to students those are come from long distance in institute.

Good teaching















| 21. Give three observation / suggestions to improve the overall teaching – learning experience in your institution.                                           |
|---------------------------------------------------------------------------------------------------------------------------------------------------------------|
| 481 responses                                                                                                                                                 |
| Good                                                                                                                                                          |
| Very good