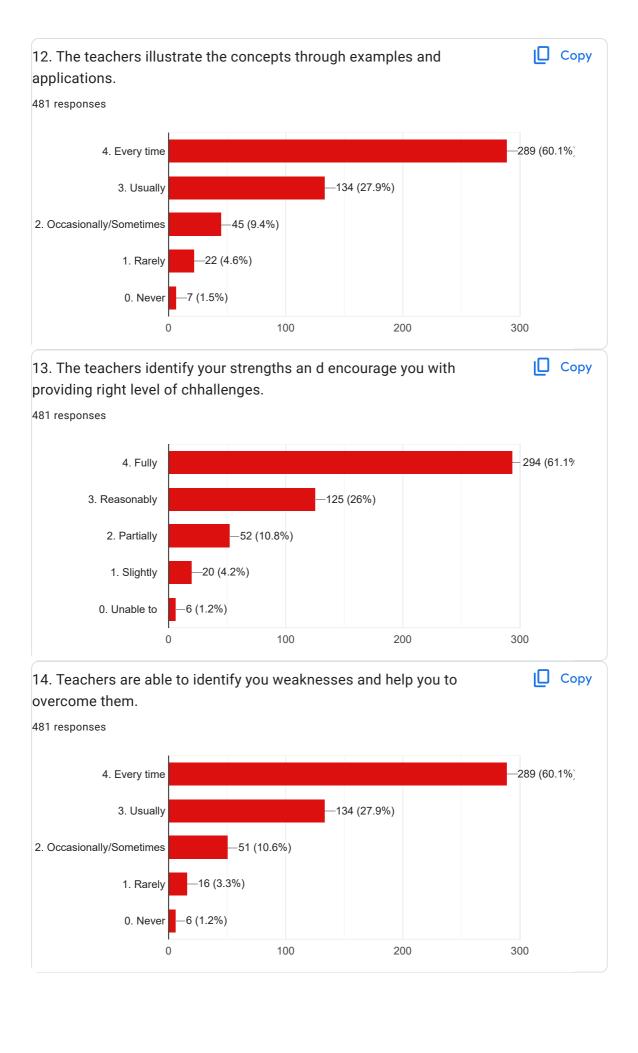

rich every students and ask for their doubts .3.make teaching a to way interaction. Bus pass has to be given to students for free traveling Sanjay vikas shikshan parivash ko badhava dena Student ka skiils ko aage badane par dhayan dena chahiye sabhi student ke prati saman bhav behavior krna chaiye student ki kamjori ko samjhna chaiye aur acha apne se chote aur bade ke prati samanta ka shiksha dena chahiye .

Bood

Please complete theory and experiment under the guidance of teachers

There is very good study in my institute, I am completely impressed with it

1. Encourage interactive learning 2. Use technology to engage students 3. Provide regular feedback.

Maimw

They have to give free traveling bus pass to students those are come from long distance in institute.

Good teaching















| 21. Give three observation / suggestions to improve the overall teaching – learning experience in your institution.                                           |
|---------------------------------------------------------------------------------------------------------------------------------------------------------------|
| 481 responses                                                                                                                                                 |
| Good                                                                                                                                                          |
| Very good