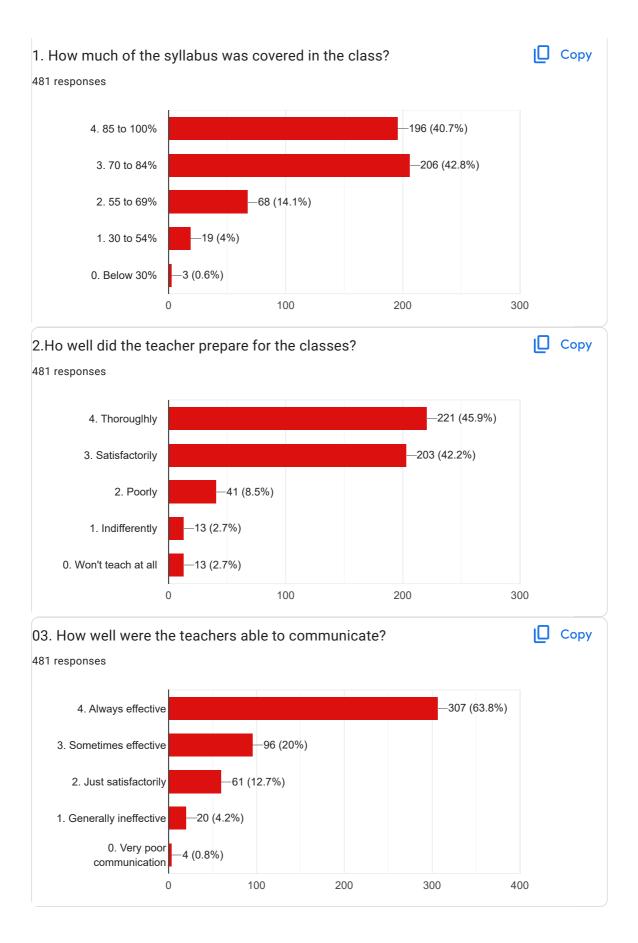

|
| 9669837544                    |
| 9111462844                    |
| 6264731776                    |
| 8319823659                    |
| 6232656162                    |
| 9407933097                    |
| 9399738306                    |
| 7803983380                    |
| 6267264894                    |
| 6232082104                    |
| 9399298669                    |
| 7024074272                    |
| 7610642242                    |
| 9343841933                    |
| 8962730128                    |
| 9827402115                    |
| 9244598812                    |
| 6268156617                    |
| 8889021995                    |
| 7987978942                    |
| 8871238058                    |
| 6261215966                    |
| 301 more responses are hidden |















| 21. Give three observation / suggestions to improve the overall teaching – learning experience in your institution.                                                                                                                                                                                                 |
|---------------------------------------------------------------------------------------------------------------------------------------------------------------------------------------------------------------------------------------------------------------------------------------------------------------------|
| 481 responses