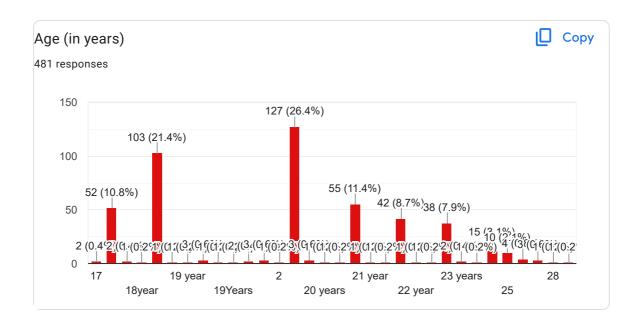

25 2
Jan 2005
            3 2
                  16 2
                         20 2
Feb 2005
            3 2
                  21 3
                         23
Apr 2005
                      21 3
                             26 2
            11 2
                   14
May 2005
            18 2
                   27 2
                  13 3
Jul 2005
            6 2
                         21 2
Aug 2005
            10 2
                   24 2
Sep 2005
            15 2
                   18 2
                         29 3
Oct 2005
            10 2
Nov 2005
            6 3
                  25 2
Dec 2005
                  2 2 21 2
                               26
            1 3
Jan 2006
            10 2
                   21 2
Jul 2006
            10 2
Dec 2024
            25 2
```



| Enrollment Number<br>481 responses |
|------------------------------------|
| Nil                                |
| ABVV280000                         |
| 2020005314                         |
| 6261340557                         |
| ABVV252694                         |
| ABVV252637                         |
| 2019027617                         |
| 2020029824                         |
| 46                                 |
| ABVV280051                         |
| 123                                |
| 2020006390                         |
| ABVV280355                         |
| 2021007297                         |
| 2020006422                         |
| ABVV252701                         |
| 2019010455                         |
| 495446                             |
| 2019024348