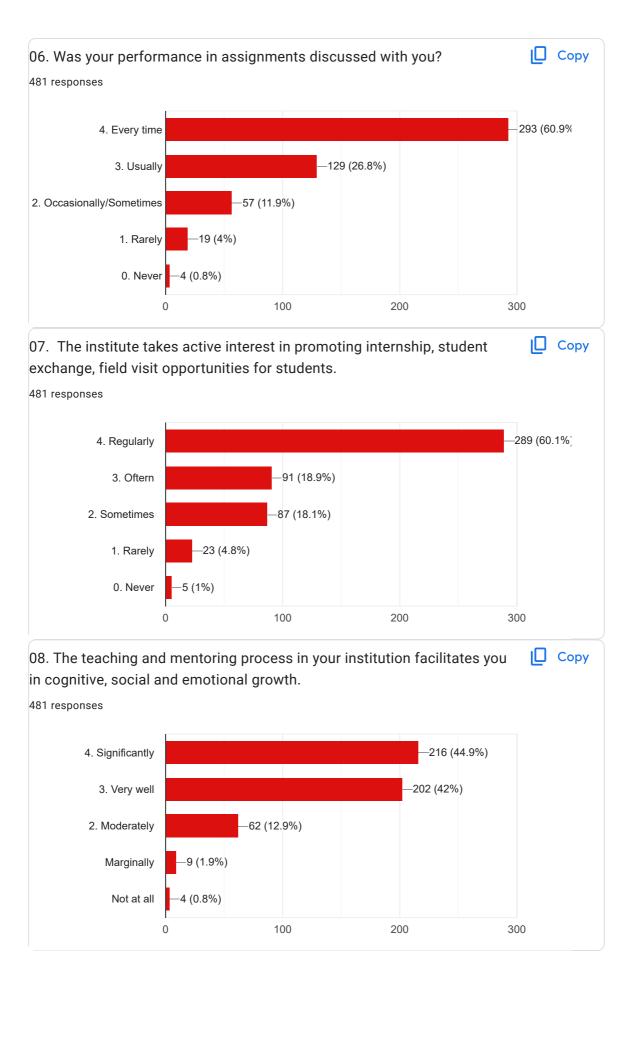

y to rich every students and ask for their doubts .3.make teaching a to way interaction. Bus pass has to be given to students for free traveling Sanjay vikas shikshan parivash ko badhava dena Student ka skiils ko aage badane par dhayan dena chahiye sabhi student ke prati saman bhav behavior krna chaiye student ki kamjori ko samjhna chaiye aur acha apne se chote aur bade ke prati samanta ka shiksha dena chahiye .

Bood

Please complete theory and experiment under the guidance of teachers

There is very good study in my institute, I am completely impressed with it

1. Encourage interactive learning 2. Use technology to engage students 3. Provide regular feedback.

Maimw

They have to give free traveling bus pass to students those are come from long distance in institute.

Good teaching















| 21. Give three observation / suggestions to improve the overall teaching – learning experience in your institution.                                           |
|---------------------------------------------------------------------------------------------------------------------------------------------------------------|
| 481 responses                                                                                                                                                 |
| Good                                                                                                                                                          |
| Very good