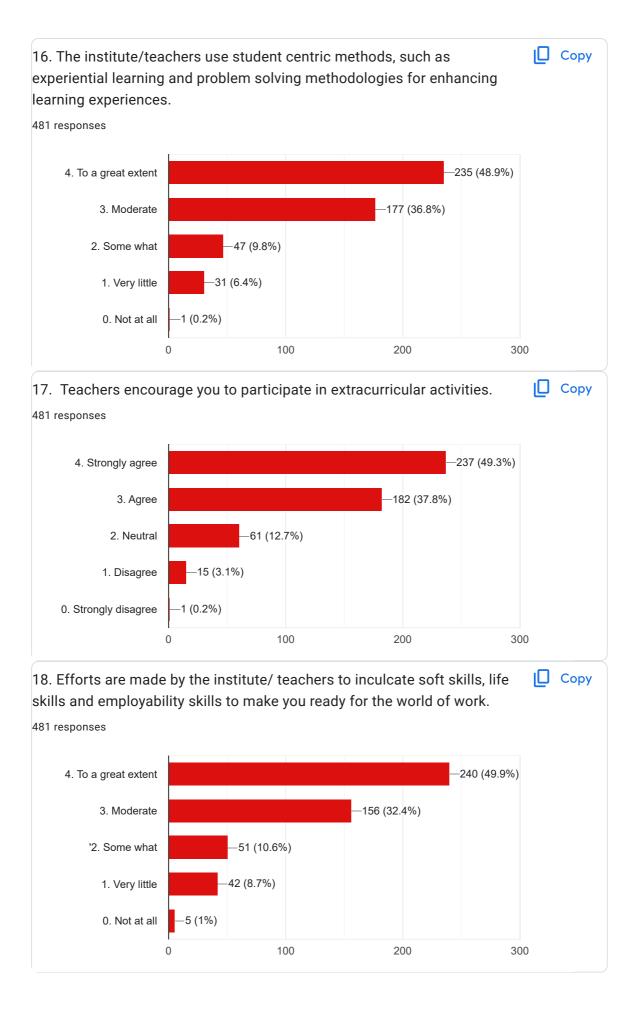

|
| 9669837544                    |
| 9111462844                    |
| 6264731776                    |
| 8319823659                    |
| 6232656162                    |
| 9407933097                    |
| 9399738306                    |
| 7803983380                    |
| 6267264894                    |
| 6232082104                    |
| 9399298669                    |
| 7024074272                    |
| 7610642242                    |
| 9343841933                    |
| 8962730128                    |
| 9827402115                    |
| 9244598812                    |
| 6268156617                    |
| 8889021995                    |
| 7987978942                    |
| 8871238058                    |
| 6261215966                    |
| 301 more responses are hidden |















| 21. Give three observation / suggestions to improve the overall teaching – learning experience in your institution.                                                                                                                                                                                                 |
|---------------------------------------------------------------------------------------------------------------------------------------------------------------------------------------------------------------------------------------------------------------------------------------------------------------------|
| 481 responses