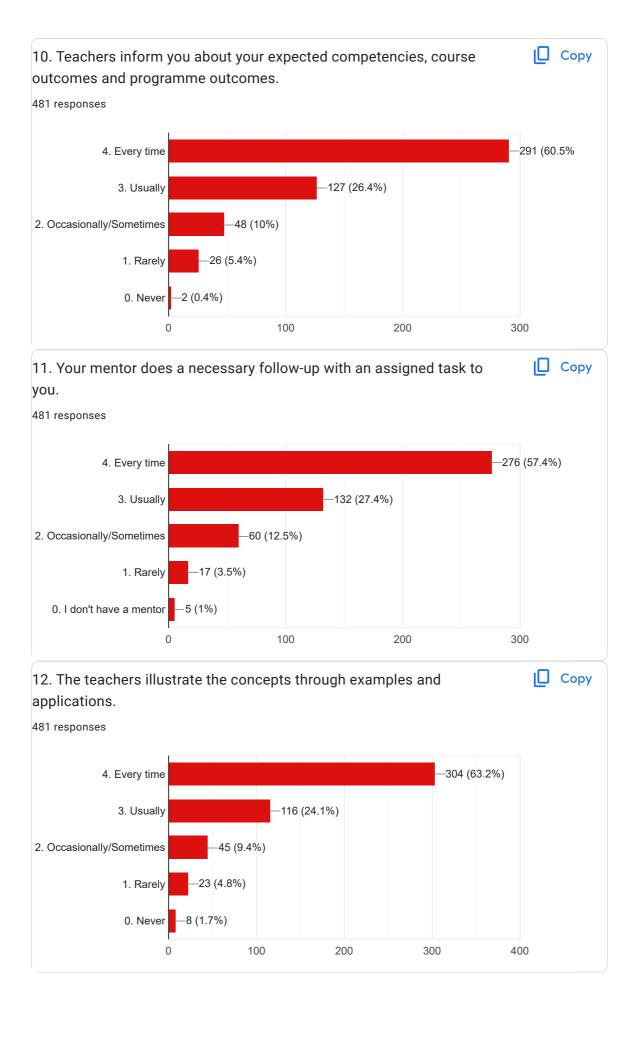

|
| 9669837544                    |
| 9111462844                    |
| 6264731776                    |
| 8319823659                    |
| 6232656162                    |
| 9407933097                    |
| 9399738306                    |
| 7803983380                    |
| 6267264894                    |
| 6232082104                    |
| 9399298669                    |
| 7024074272                    |
| 7610642242                    |
| 9343841933                    |
| 8962730128                    |
| 9827402115                    |
| 9244598812                    |
| 6268156617                    |
| 8889021995                    |
| 7987978942                    |
| 8871238058                    |
| 6261215966                    |
| 301 more responses are hidden |















| 21. Give three observation / suggestions to improve the overall teaching – learning experience in your institution.                                                                                                                                                                                                 |
|---------------------------------------------------------------------------------------------------------------------------------------------------------------------------------------------------------------------------------------------------------------------------------------------------------------------|
| 481 responses