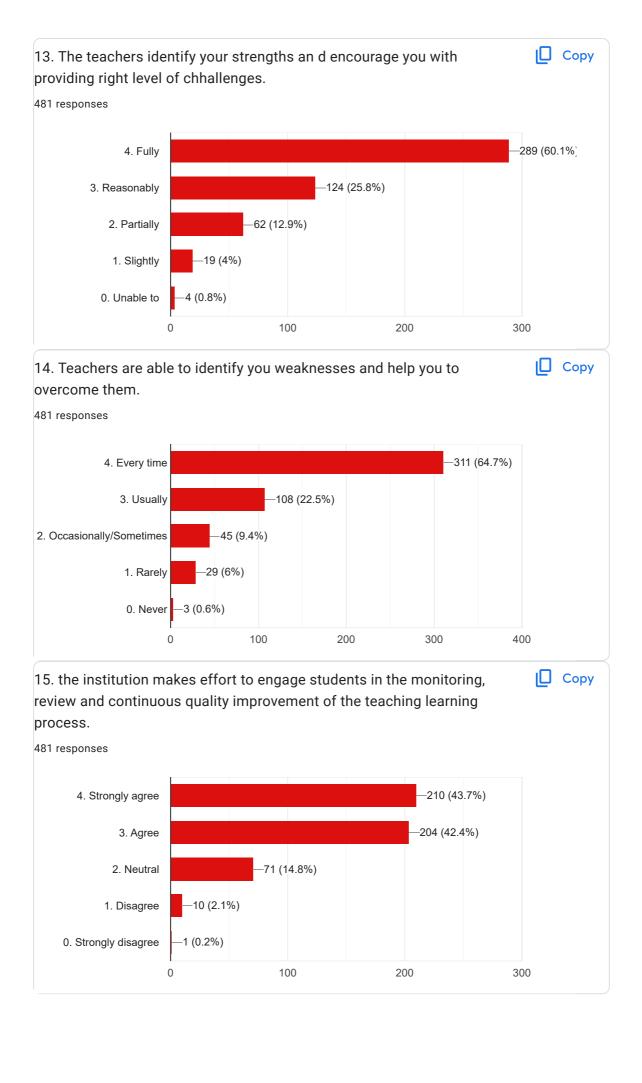

|
| 9669837544                    |
| 9111462844                    |
| 6264731776                    |
| 8319823659                    |
| 6232656162                    |
| 9407933097                    |
| 9399738306                    |
| 7803983380                    |
| 6267264894                    |
| 6232082104                    |
| 9399298669                    |
| 7024074272                    |
| 7610642242                    |
| 9343841933                    |
| 8962730128                    |
| 9827402115                    |
| 9244598812                    |
| 6268156617                    |
| 8889021995                    |
| 7987978942                    |
| 8871238058                    |
| 6261215966                    |
| 301 more responses are hidden |















| 21. Give three observation / suggestions to improve the overall teaching – learning experience in your institution.                                                                                                                                                                                                 |
|---------------------------------------------------------------------------------------------------------------------------------------------------------------------------------------------------------------------------------------------------------------------------------------------------------------------|
| 481 responses