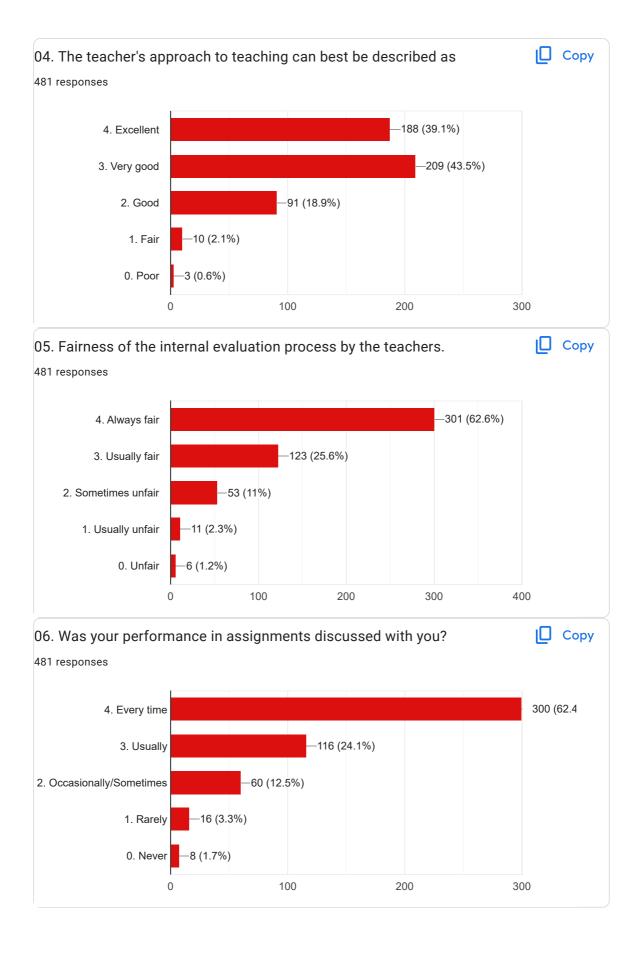

|
| 9669837544                    |
| 9111462844                    |
| 6264731776                    |
| 8319823659                    |
| 6232656162                    |
| 9407933097                    |
| 9399738306                    |
| 7803983380                    |
| 6267264894                    |
| 6232082104                    |
| 9399298669                    |
| 7024074272                    |
| 7610642242                    |
| 9343841933                    |
| 8962730128                    |
| 9827402115                    |
| 9244598812                    |
| 6268156617                    |
| 8889021995                    |
| 7987978942                    |
| 8871238058                    |
| 6261215966                    |
| 301 more responses are hidden |















| 21. Give three observation / suggestions to improve the overall teaching – learning experience in your institution.                                                                                                                                                                                                 |
|---------------------------------------------------------------------------------------------------------------------------------------------------------------------------------------------------------------------------------------------------------------------------------------------------------------------|
| 481 responses