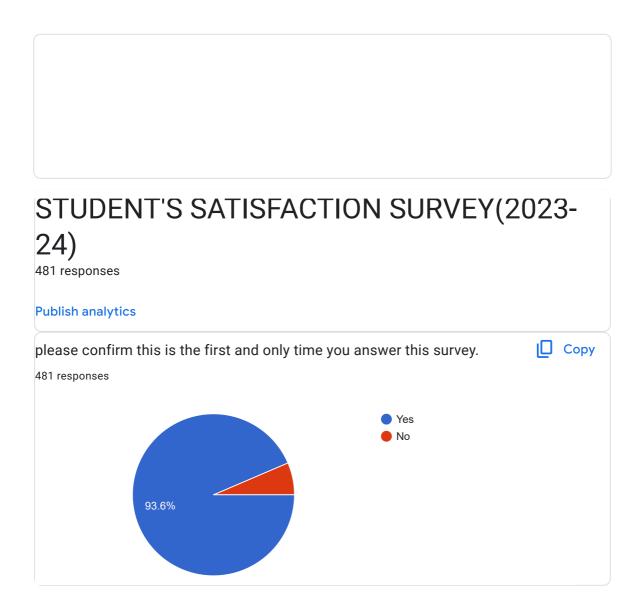

| Name                 |
|----------------------|
| 481 responses        |
| Ravi Kumar           |
| Pooja                |
| Chandrakanti kashyap |
| Jageshwari           |
| Sunita kanwar        |
| Suman pal            |
| Ragini               |
| Sunita               |
| Mahesh kumar         |
| Rukhmani             |
| Roshani              |
| Maheshwari           |
| Kiran Patel          |
| Durga                |
| Hemlata              |
| Aarti                |
| Urmila               |
| Milton Kujur         |
| Jyoti                |
| Suman                |
| Yogesh kumar         |
| Aditi kanwar         |
| Mamta                |
| Shraddha             |

| Pradip joshi       |
|--------------------|
| Brij pal           |
| Ranu               |
| Jagriti patel      |
| Arvin