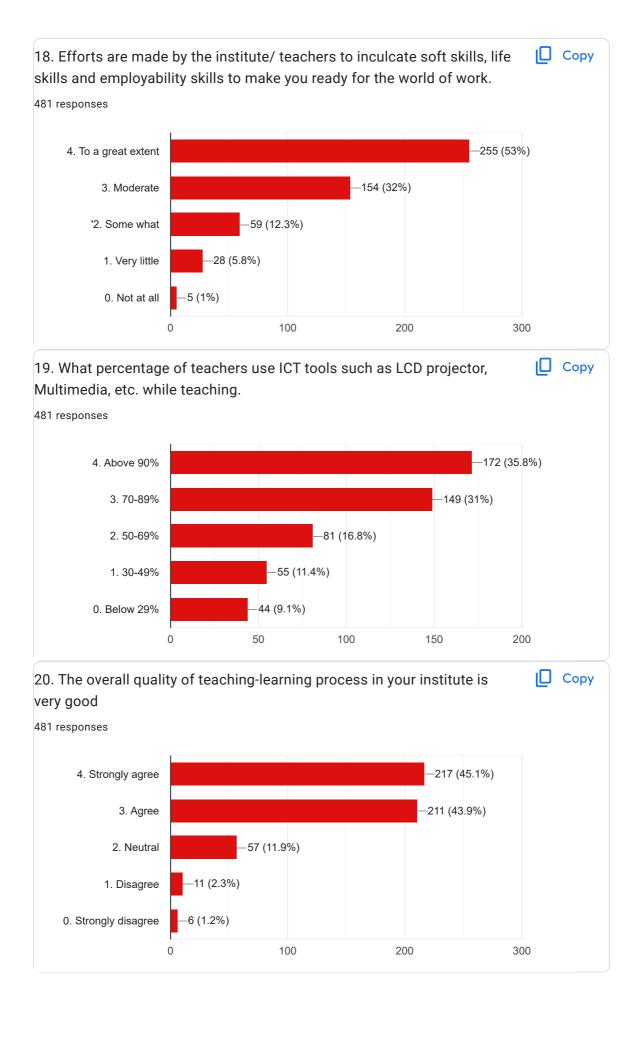

h every students and ask for their doubts .3.make teaching a to way interaction. Bus pass has to be given to students for free traveling Sanjay vikas shikshan parivash ko badhava dena Student ka skiils ko aage badane par dhayan dena chahiye sabhi student ke prati saman bhav behavior krna chaiye student ki kamjori ko samjhna chaiye aur acha apne se chote aur bade ke prati samanta ka shiksha dena chahiye .

Bood

Please complete theory and experiment under the guidance of teachers

There is very good study in my institute, I am completely impressed with it

1. Encourage interactive learning 2. Use technology to engage students 3. Provide regular feedback.

Maimw

They have to give free traveling bus pass to students those are come from long distance in institute.

Good teaching















| 21. Give three observation / suggestions to improve the overall teaching – learning experience in your institution.                                           |
|---------------------------------------------------------------------------------------------------------------------------------------------------------------|
| 481 responses                                                                                                                                                 |
| Good                                                                                                                                                          |
| Very good