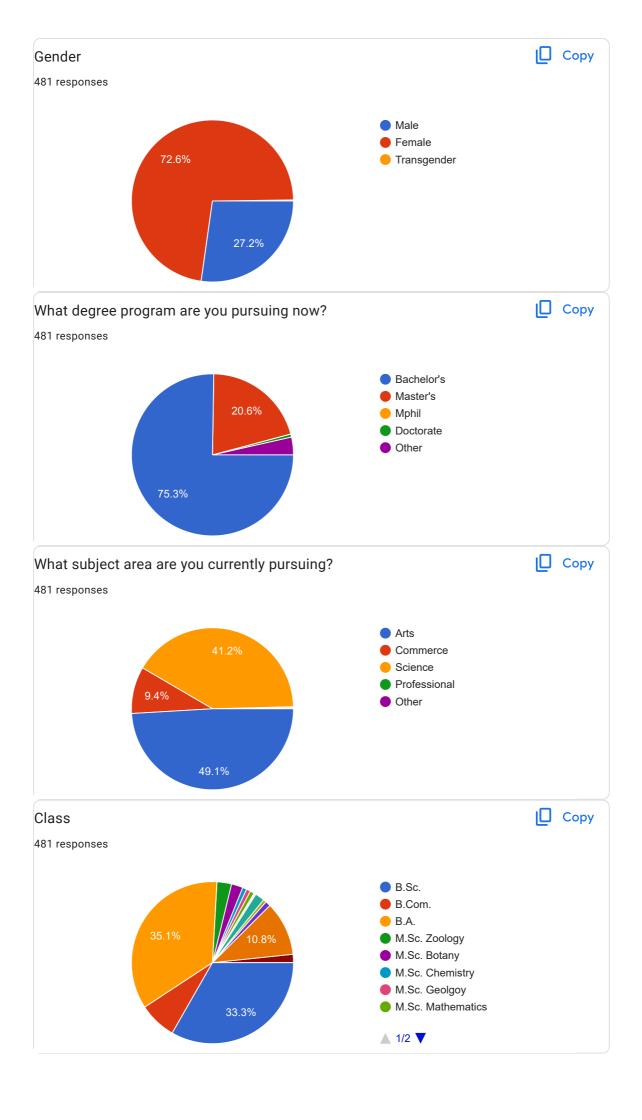

|
| Priti                         |
| Anita sahu                    |
| Ramina                        |
| Teiveni                       |
| Anjali                        |
| Ashutosh Chaurasiya           |
| Roshni singh shyam            |
| Anita                         |
| Anish Kumar                   |
| Priyanka                      |
| Sanjana                       |
| Minakshi rathore              |
| Poonam Verma                  |
| Archana                       |
| Poojakumari                   |
| Anjali Rathore                |
| Sanjani                       |
| Aditya narayan                |
| Soniya tandan                 |
| Shiv kumari                   |
| Deepak kumar                  |
| Damini sahu                   |
| 302 more responses are hidden |





```
Date of birth
481 responses, 255 not shown
      Oct 1998
                   7 5
      Nov 1999
                   17 2
      Sep 2000
                   5 3
      Dec 2000
                   19 2
      Feb 2001
                   10 2
      Mar 2001
                   10
                      11 3
      May 2001
                   10 2
                           21 2
      Jun 2001
                   27 2
      Jul 2001
                   8 2
      Aug 2001
                   4 2
                         18 3 23 2
      Sep 2001
                   30 2
      Nov 2001
                   5 4
      Jan 2002
                   10 3
                          28 2
      Feb 2002
                   15 3
      Apr 2002
                   2 4
                          15 2
      Jun 2002