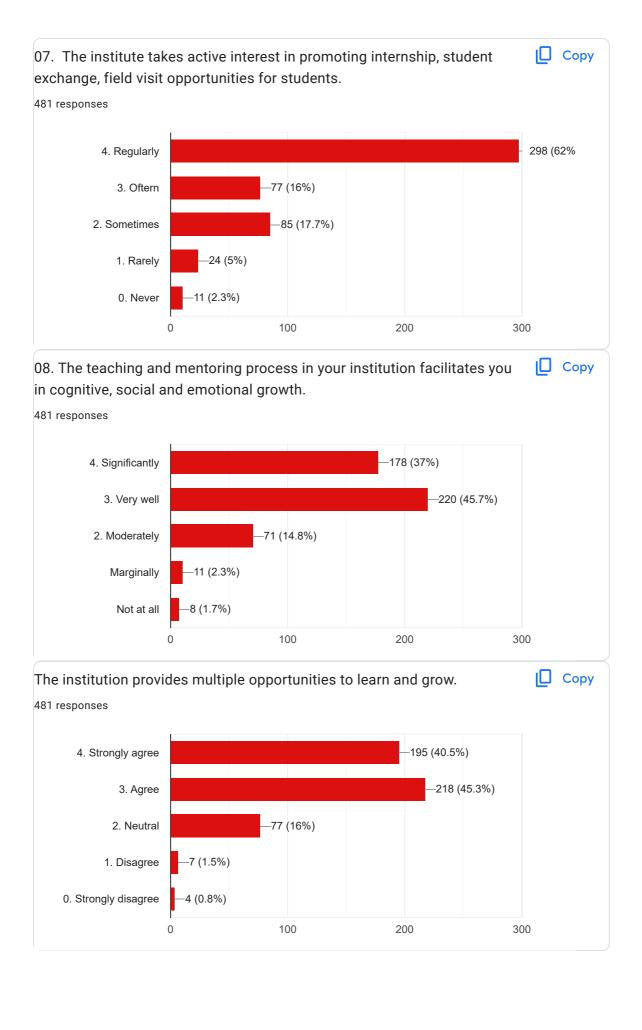

|
| 9669837544                    |
| 9111462844                    |
| 6264731776                    |
| 8319823659                    |
| 6232656162                    |
| 9407933097                    |
| 9399738306                    |
| 7803983380                    |
| 6267264894                    |
| 6232082104                    |
| 9399298669                    |
| 7024074272                    |
| 7610642242                    |
| 9343841933                    |
| 8962730128                    |
| 9827402115                    |
| 9244598812                    |
| 6268156617                    |
| 8889021995                    |
| 7987978942                    |
| 8871238058                    |
| 6261215966                    |
| 301 more responses are hidden |















| 21. Give three observation / suggestions to improve the overall teaching – learning experience in your institution.                                                                                                                                                                                                 |
|---------------------------------------------------------------------------------------------------------------------------------------------------------------------------------------------------------------------------------------------------------------------------------------------------------------------|
| 481 responses