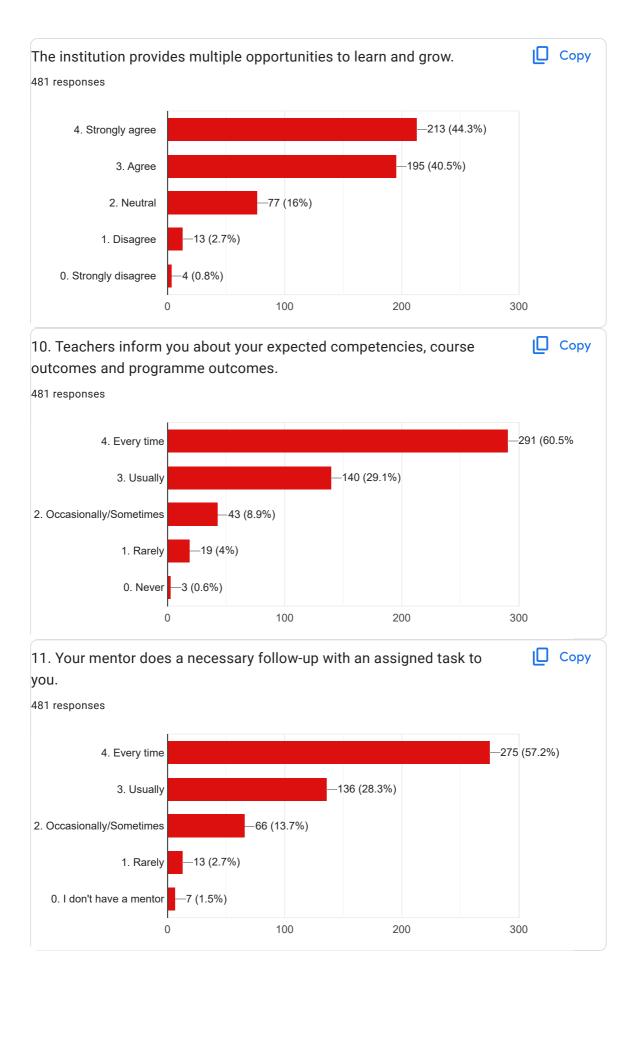

to rich every students and ask for their doubts .3.make teaching a to way interaction. Bus pass has to be given to students for free traveling Sanjay vikas shikshan parivash ko badhava dena Student ka skiils ko aage badane par dhayan dena chahiye sabhi student ke prati saman bhav behavior krna chaiye student ki kamjori ko samjhna chaiye aur acha apne se chote aur bade ke prati samanta ka shiksha dena chahiye .

Bood

Please complete theory and experiment under the guidance of teachers

There is very good study in my institute, I am completely impressed with it

1. Encourage interactive learning 2. Use technology to engage students 3. Provide regular feedback.

Maimw

They have to give free traveling bus pass to students those are come from long distance in institute.

Good teaching















| 21. Give three observation / suggestions to improve the overall teaching – learning experience in your institution.                                           |
|---------------------------------------------------------------------------------------------------------------------------------------------------------------|
| 481 responses                                                                                                                                                 |
| Good                                                                                                                                                          |
| Very good