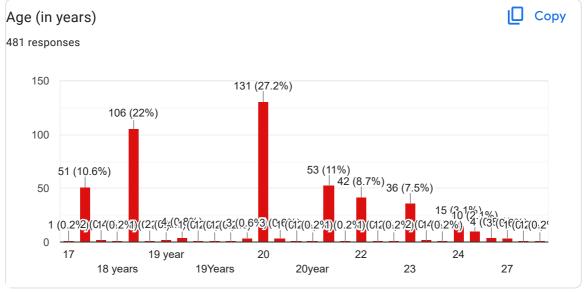

```
Date of birth
481 responses, 257 not shown
      Oct 1998
                   7 5
      Nov 1999
                   17 2
      Sep 2000
                   5 3
      Dec 2000
                   19 2
      Feb 2001
                   10 2
      Mar 2001
                   10
      May 2001
                   10 2
                          21 2
      Jun 2001
                   27 2
       Jul 2001
                   8 2
      Aug 2001
                   4 2
                          18 3 23 2
      Sep 2001
                   30 2
      Nov 2001
                   5 4
      Jan 2002
                   10 3
                          28 2
      Feb 2002
                   15 3
      Mar 2002
                   11 2
      Apr 2002
                   2 4
      Jun 2002
                   24 2
       Jul 2002
                   1 2
                          11 2
      Nov 2002
                   18
      Jan 2003
                   1 2
      Feb 2003
                   20 2
      Mar 2003
                   23 2
      May 2003
                   4 2
      Jun 2003
                          10 2
                                  20
                                      22 2
                   1 8
       Jul 2003
                   21 2
                          26 2
      Sep 2003
                   20 2
      Oct 2003
                   11 2
      Nov 2003
                   3 2
      Dec 2003
                   5 3 12 2
```