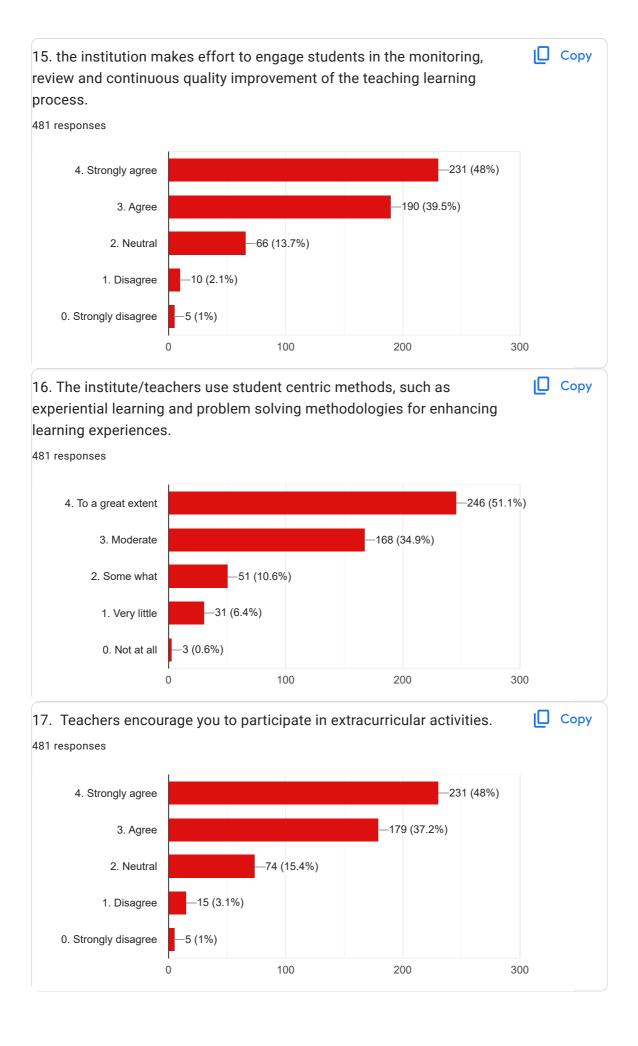

ich every students and ask for their doubts .3.make teaching a to way interaction. Bus pass has to be given to students for free traveling Sanjay vikas shikshan parivash ko badhava dena Student ka skiils ko aage badane par dhayan dena chahiye sabhi student ke prati saman bhav behavior krna chaiye student ki kamjori ko samjhna chaiye aur acha apne se chote aur bade ke prati samanta ka shiksha dena chahiye .

Bood

Please complete theory and experiment under the guidance of teachers

There is very good study in my institute, I am completely impressed with it

1. Encourage interactive learning 2. Use technology to engage students 3. Provide regular feedback.

Maimw

They have to give free traveling bus pass to students those are come from long distance in institute.

Good teaching















| 21. Give three observation / suggestions to improve the overall teaching – learning experience in your institution.                                           |
|---------------------------------------------------------------------------------------------------------------------------------------------------------------|
| 481 responses                                                                                                                                                 |
| Good                                                                                                                                                          |
| Very good