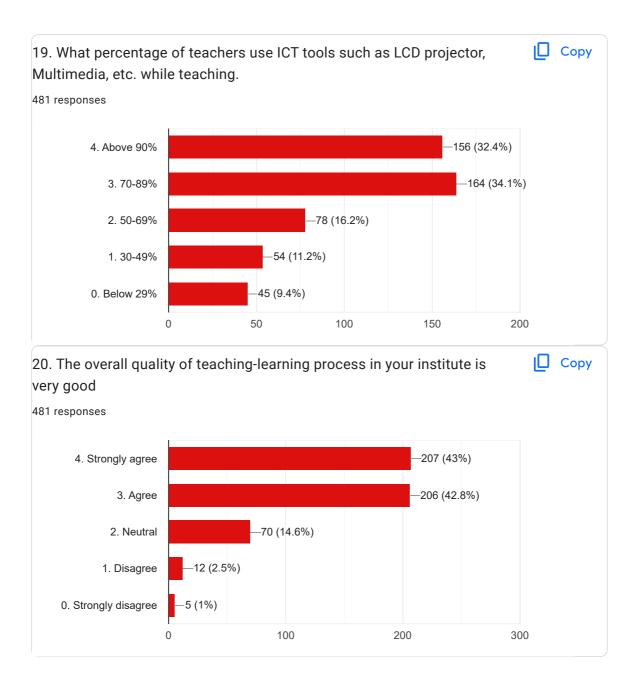

|
| 9669837544                    |
| 9111462844                    |
| 6264731776                    |
| 8319823659                    |
| 6232656162                    |
| 9407933097                    |
| 9399738306                    |
| 7803983380                    |
| 6267264894                    |
| 6232082104                    |
| 9399298669                    |
| 7024074272                    |
| 7610642242                    |
| 9343841933                    |
| 8962730128                    |
| 9827402115                    |
| 9244598812                    |
| 6268156617                    |
| 8889021995                    |
| 7987978942                    |
| 8871238058                    |
| 6261215966                    |
| 301 more responses are hidden |















| 21. Give three observation / suggestions to improve the overall teaching – learning experience in your institution.                                                                                                                                                                                                 |
|---------------------------------------------------------------------------------------------------------------------------------------------------------------------------------------------------------------------------------------------------------------------------------------------------------------------|
| 481 responses